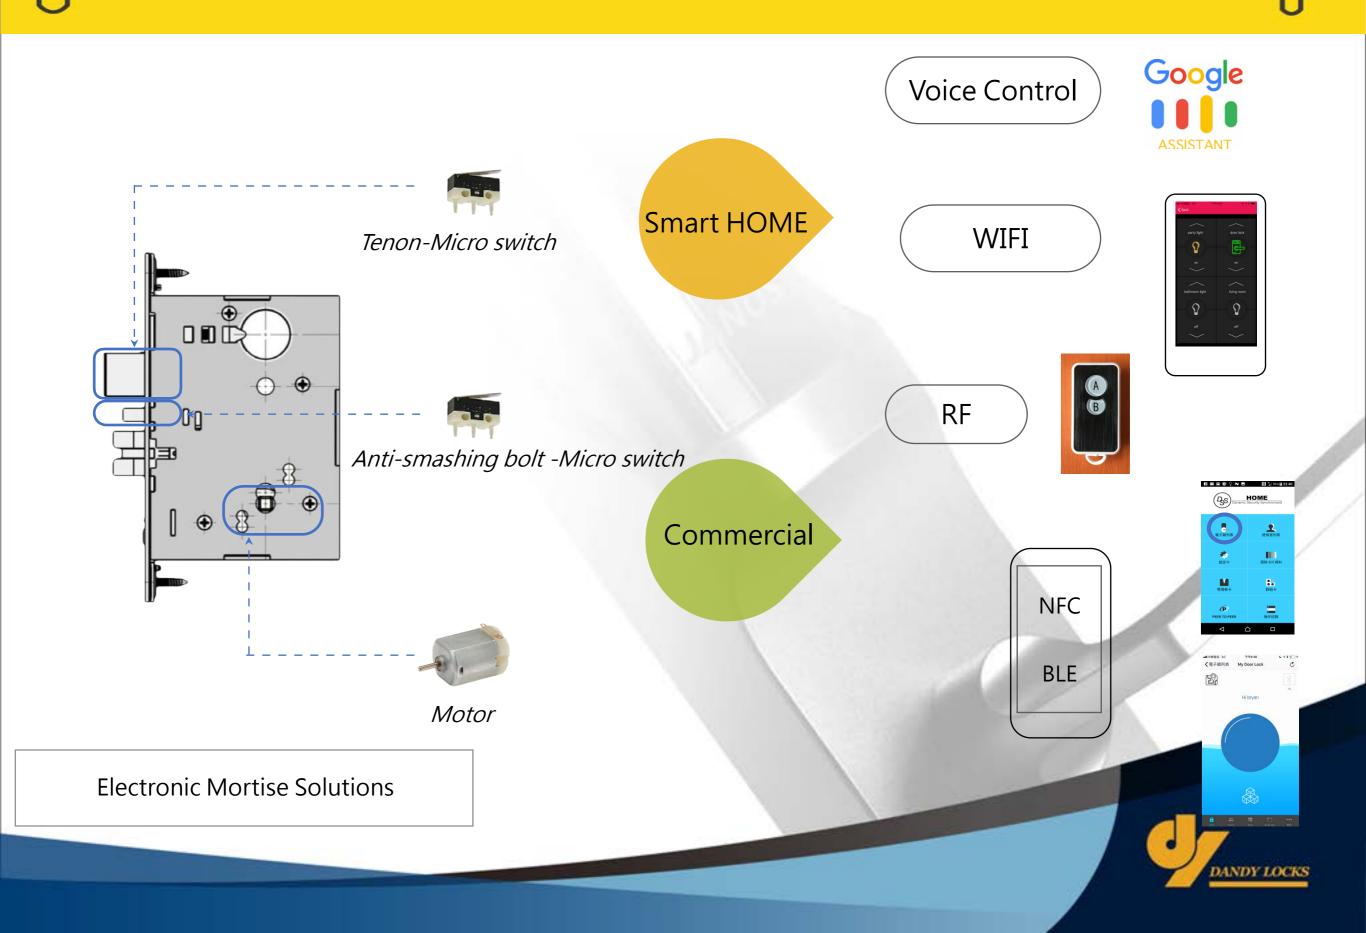

# **Applications Ready for Customizing**

## HOW CAN X7150 BE USED ?

JANDY LOCKS

SPACING: C to C Knob hub to Cylinder 3-7, 12" (91mm)

C to C Knob to Turn piece 2-5/12" (61mm)

DEAD BOLT: Stainless steel, 1.18"x0.527" x 1" [30mm (L) x 13.4mm (W)x25mm (throw) ] LATCH BOLT: 1" x 0.625" x 0.75" throw in stainless steel material [25mm x 16mm x19mm] HUB: Powder Steel, 8.0mm square with two-way rotation, One-way rotation on lever strength function ARMORED FRONT: Steel material, 8" (L)x 1.25" (W) X 0.118"(T) [203mm x 32mmX3mm] FACE PLATE: Forged brass Or Stainless steel, 8" (L)x 1.25" (W) x 0.063"(T) [203mm x 32mm x 1.6mm] STRIKE: Forged brass/ stainless steel, 4.875" (L)X1.25" (W) X 0.087" (T) [124mm x 32mmX2mm] OUTSIDE LEVER : Rigid LOCKING AND UNLOCKING: Clutch driven by motor MOTOR OPERATING VOLTAGE RANGE : DC 4.2V to 6.0V MICRO SWITCH (OPTIONAL): Sensors for 1.clutch operation 2.auxiliary latch operation 3.deadbolt operation CONTROL BOARD (OPTIONAL): A designed PCB that already controls lockcase to be locked or unlocked.