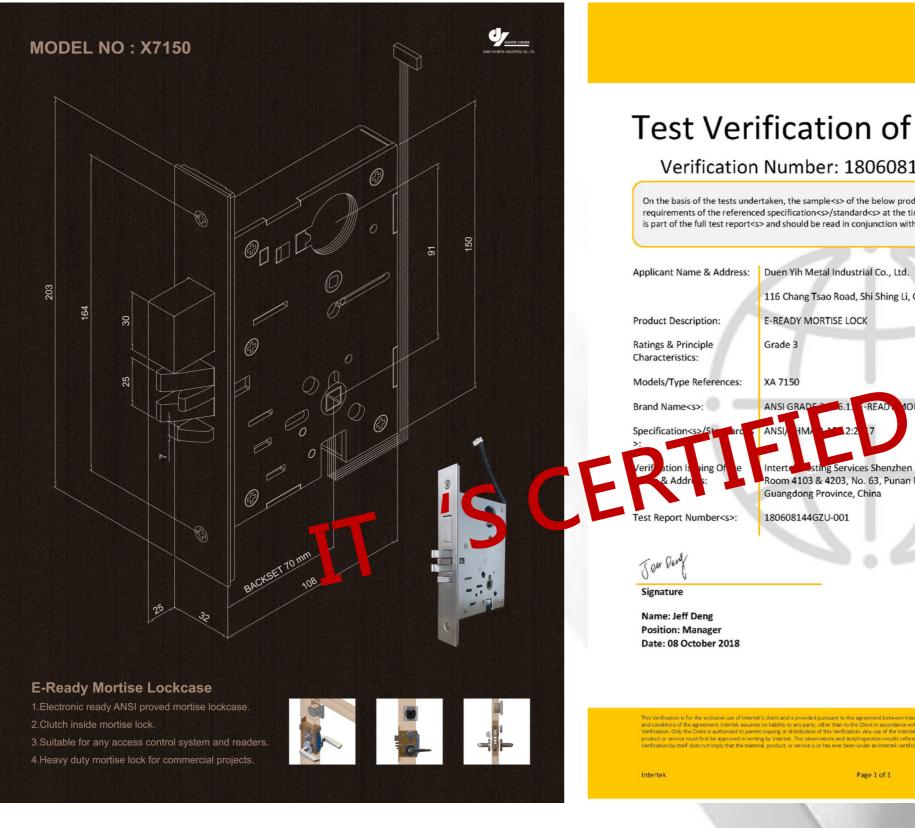

## **INTRODUCTION OF** "X7150"

**X7150** is US mortise lock-case, which has build-in <u>motor</u> and <u>clutch</u>. We provide ready to go connection. It is ready to receive on/off signal and perform lock/unlock operation.

#### E-READY MORTISE(D300-X7015)

 $\cdot$  Major interior working parts are made of stainless steel. Case and case cap are made of steel

• This lock is suitable for Commercial project.

BACKSET: 2-3/ 4" (70mm) only

SPACING: C to C Knob hub to Cylinder 3-7, 12" (91mm)

C to C Knob to Turn piece 2-5/12" (61mm)

DEAD BOLT: Stainless steel, 1.18"x0.527" x 1" [30mm (L) x 13.4mm (W)x25mm (throw) ] LATCH BOLT: 1" x 0.625" x 0.75" throw in stainless steel material [25mm x 16mm x19mm] HUB: Powder Steel, 8.0mm square with two-way rotation, One-way rotation on lever strength function ARMORED FRONT: Steel material, 8" (L)x 1.25" (W) X 0.118"(T) [203mm x 32mmX3mm] FACE PLATE: Forged brass Or Stainless steel, 8" (L)x 1.25" (W) x 0.063"(T) [203mm x 32mm x 1.6mm] STRIKE: Forged brass/ stainless steel, 4.875" (L)X1.25" (W) X 0.087" (T) [124mm x 32mmX2mm] OUTSIDE LEVER : Rigid LOCKING AND UNLOCKING: Clutch driven by motor MOTOR OPERATING VOLTAGE RANGE : DC 4.2V to 6.0V MICRO SWITCH (OPTIONAL): Sensors for 1.clutch operation 2.auxiliary latch operation 3.deadbolt operation CONTROL BOARD (OPTIONAL): A designed PCB that already controls lockcase to be locked or unlocked.

**REMARK:** L/L trim design available only