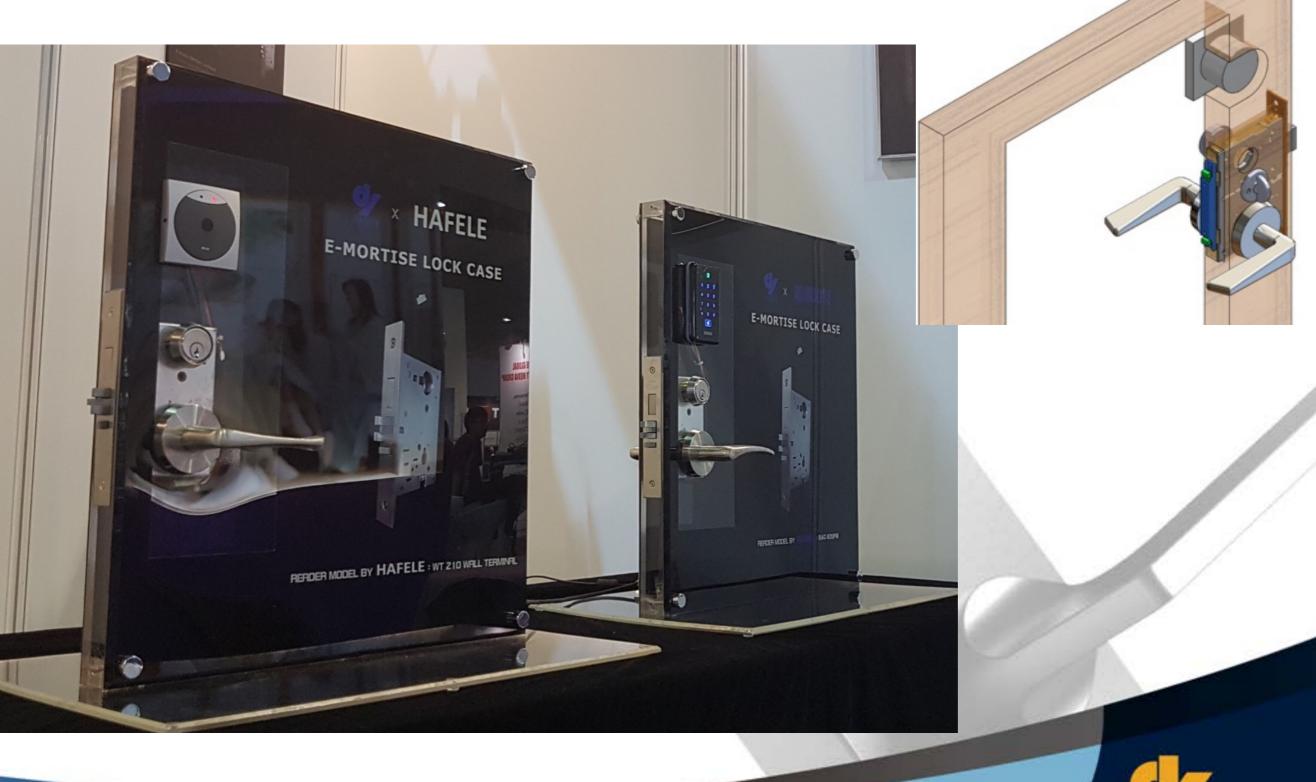

# **Applications Ready for Customizing**

## HOW CAN X7150 BE USED ?

JANDY LOCKS